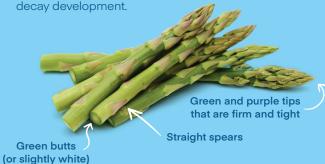

### **Quality characteristics**

High quality asparagus spears are dark green and firm with tightly closed and compact tips. Spears are straight, tender, and glossy in appearance. Spears with green butts are preferred over the spears with white butts, as the latter are associated with increased toughness. However, a small amount of white tissue at the butt will delay