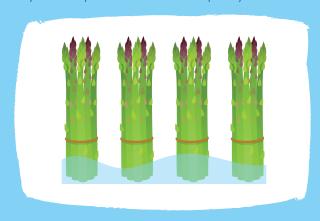

# Display

The best way to display asparagus is standing up, refrigerated (if possible) and standing in water.

Unfortunately, when displayed lying flat, the butts dry out and product deteriorates quickly